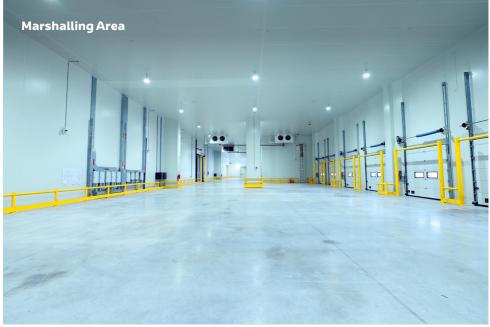

### **Specifications**

Cold stores have temperature range of -26°C to 0/+6°C

1.3m raised floor level

Dry store has a temperature range of +16°C/+24°C

Each unit has 16 loading doors

17.1m eaves height

Each unit has a G+1 Admin Building Approx. 830 m<sup>2</sup>

Dedicated parking, with additional truck parking and waiting areas

Plot size of 154,380 m<sup>2</sup>

Fire alarm and sprinkler system