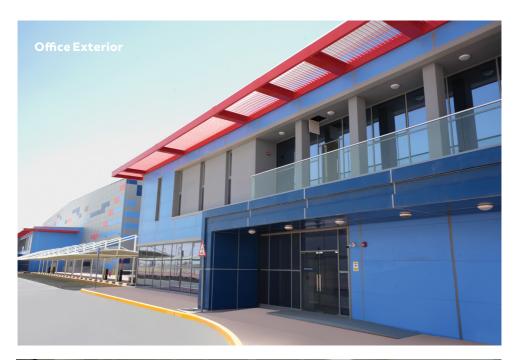

### **Specifications**

Cold stores have temperature range of -26°C to 0/+6°C

1.3m raised floor level

Dry store has a temperature range of +16°C/+24°C

Each unit has 16 loading doors

17.1m eaves height

Each unit has a G+1 Admin Building Approx. 830 m<sup>2</sup>