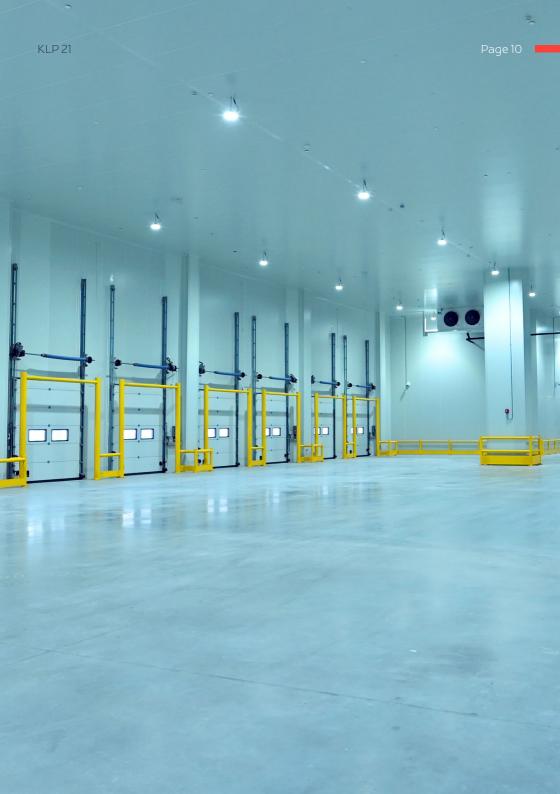

### **Specifications**

Cold stores have temperature range of -26°C to 0/+6°C

1.3m raised floor level

Dry store has a temperature range of +16°C/+24°C

Each unit has 16 loading doors

17.1m eaves height

Each unit has a G+1 Admin Building Approx. 830 m<sup>2</sup>

Dedicated parking, with additional truck parking and waiting areas

Plot size of 154,380 m<sup>2</sup>

Fire alarm and sprinkler system