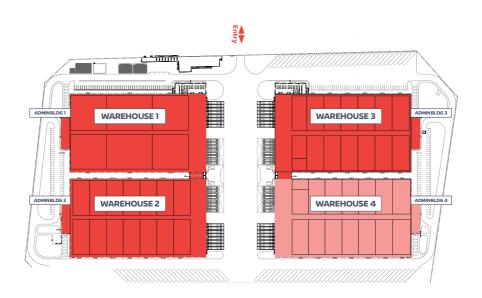

## Site Plan

Designed to promote operational synergy and logistics efficiency

### **About KLP 21**

KLP 21 includes cold and dry warehouse units suitable for all kinds of perishable goods.

KLP 21 covers a total built-up area of 75,241 m2 and includes three independent cold stores and one dry store.