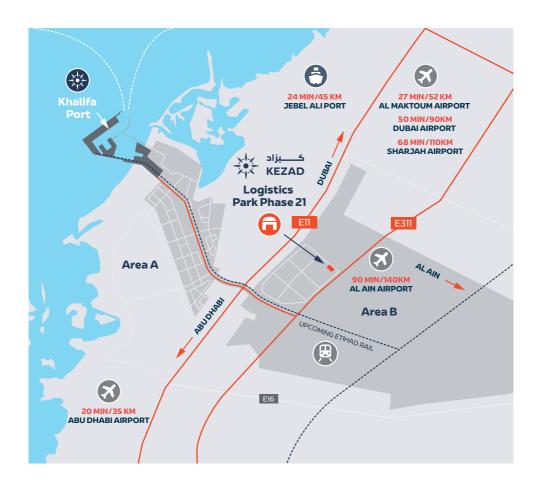

#### **Easy Market Access**

With a strategic location between Abu Dhabi and Dubai, KLP 21 provides access to over 75% of UAE's population within a 90-minute drive along three major highways. KLP 21 also has direct access to Khalifa Port, one of the fastest growing major ports in the world.