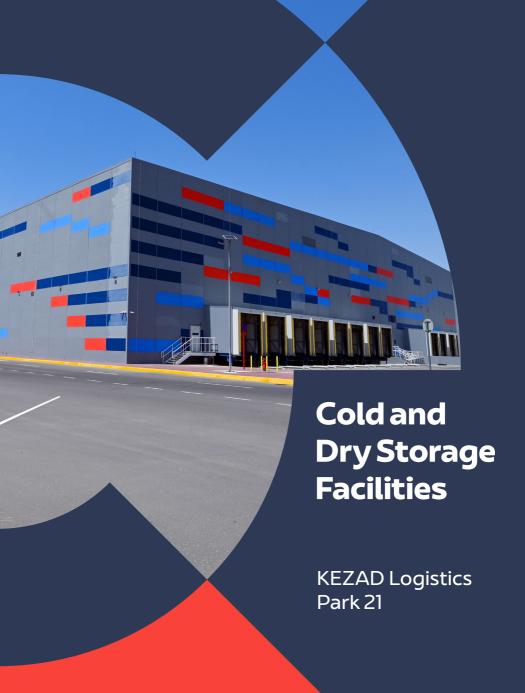

# Ready-to-Use Cold and Dry Storage Warehouse Facilities

KEZAD Group is the UAE's largest provider of fully integrated economic zones, value-added business services and industrial real estate solutions. The Group is committed to creating competitive business ecosystems that encourage unprecedented growth. At KLP 21, businesses can utilize cold and dry storage warehouses to suit their needs and products.

All units are equipped with state-of-the-art temperature control systems and are located adjacent to the Abu Dhabi Food Hub – KEZAD, in a high-profile site with excellent connectivity.

### **About KLP 21**

KLP 21 includes cold and dry warehouse units suitable for all kinds of perishable goods.

KLP 21 covers a total built-up area of 75,241 m2 and includes three independent cold stores and one dry store.

**Unit Sizes** 

From 18,807 m<sup>2</sup>

**Unit Status** 

Domestic Economic Zone (Non-Free Zone)

**Built-up Area** 

75,241 m<sup>2</sup>

**Temperature Controlled Chambers** 

To -26°C