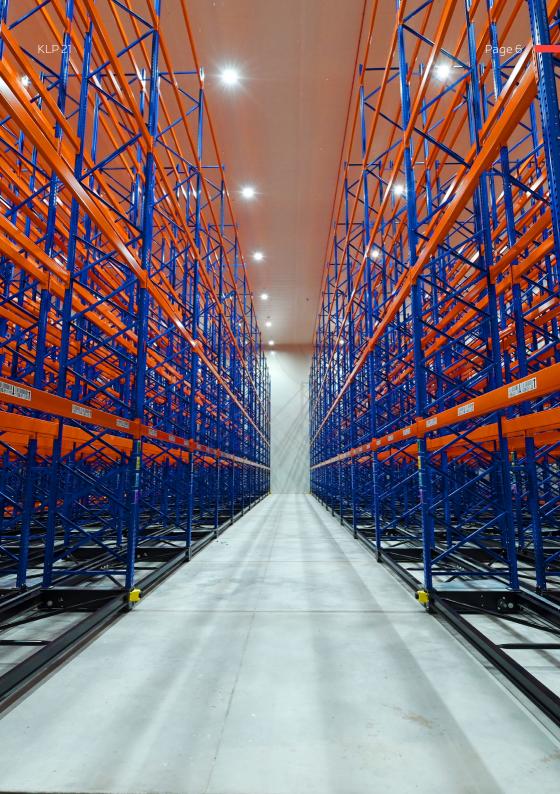

### **Specifications**

Cold stores have temperature range of -26°C to 0/+6°C

1.3m raised floor level

Dry store has a temperature range of +16°C/+24°C

Each unit has 16 loading doors

17.1m eaves height

Each unit has a G+1 Admin Building Approx. 830 m<sup>2</sup>